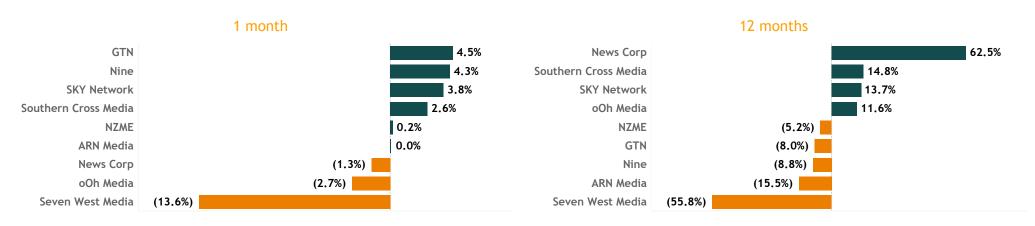

# Last Share Price & Daily Change (%)

Note: Only top 5 and bottom 5 movers from the list are shown