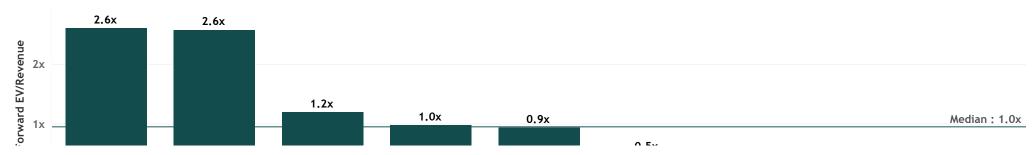

#### **Valuation Metrics**

|               | EV/Rev |      | EV/EBITDA |       | EV/EBIT |       |
|---------------|--------|------|-----------|-------|---------|-------|
|               | FY24   | FY25 | FY24      | FY25  | FY24    | FY25  |
| Average       | 1.3x   | 1.2x | 6.3x      | 5.9x  | 11.5x   | 10.2x |
| ARN Media     | 1.3x   | 1.2x | 6.1x      | 5.6x  | 8.3x    | 7.9x  |
| GTN           | 0.4x   | 0.4x | 2.8x      | 2.4x  | 3.7x    | 3.1x  |
| News Corp     | 2.7x   | 2.6x | 17.4x     | 15.6x | 31.8x   | 26.3x |
| Nine          | 1.0x   | 1.0x | 5.5x      | 5.1x  | 8.0x    | 7.2x  |
| NZME          |        |      |           |       |         |       |
| oOh Media     | 2.7x   | 2.6x | 6.0x      | 6.0x  | 19.5x   | 18.3x |
| Seven West M  | 0.5x   | 0.5x | 3.5x      | 3.8x  | 4.4x    | 4.7x  |
| SKY Network   | 0.4x   | 0.4x | 2.1x      | 2.1x  | 4.6x    | 4.4x  |
| Southern Cros | 0.9x   | 0.9x | 7.2x      | 6.5x  | 11.6x   | 9.7x  |

Note: Blank results are due to a lack of equity research analyst coverage, the EV/Revenue multiple being above 25x, or the EV/EBITDA & EV/EBIT being less than 0x or above 60x. Source: Broker Reports, company disclosures, Firehawk Analysics analysis.