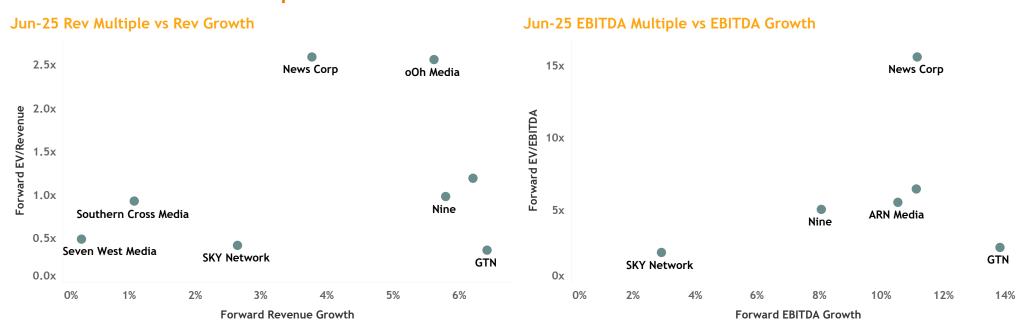

### **Valuation Vs Growth Multiples**

 $\textbf{Note:} \ \textbf{All EV/Revenue values greater than 25x and EV/EBITDA values greater than 60x or less than 0x were filtered out.}$ 

## **Valuation Multiples**

#### EV/Jun-25 Rev

#### EV/Jun-25 EBITDA

Note: All EV/Revenue values greater than 25x and EV/EBITDA values greater than 60x or less than 0x were filtered out.

Disclaimer. While this document is based on the information from sources which are considered reliable, Firehawk Analytics, its directors, employees and consultants do not represent, warrant or guarantee, expressly or impliedly, that the information contained in this document is complete or accurate. This document is a private communication to clients and is not intended for public circulation or for the use of any third party, without the prior approval of Firehawk Analytics.