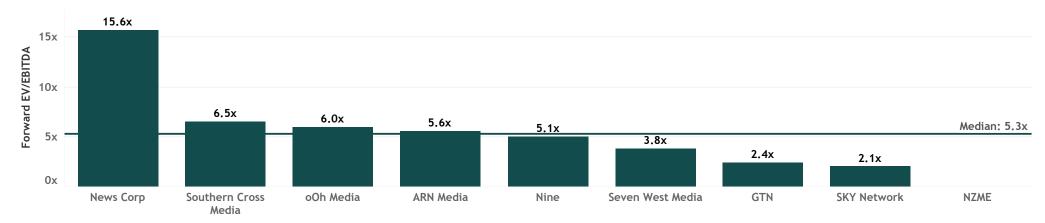

## **Valuation Multiples**

#### EV/Jun-25 EBITDA

Note: All EV/Revenue values greater than 25x and EV/EBITDA values greater than 60x or less than 0x were filtered out.

Disclaimer. While this document is based on the information from sources which are considered reliable, Firehawk Analytics, its directors, employees and consultants do not represent, warrant or guarantee, expressly or impliedly, that the information contained in this document is complete or accurate. This document is a private communication to clients and is not intended for public circulation or for the use of any third party, without the prior approval of Firehawk Analytics.