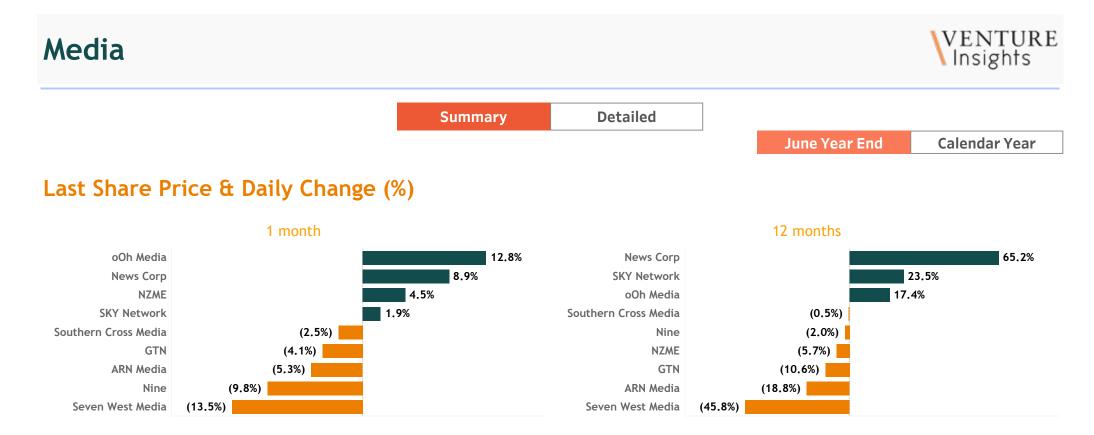

Note: Only top 5 and bottom 5 movers from the list are shown

### **Valuation Metrics**

|               | EV/Rev |      | <b>EV/EBITDA</b> |       | EV/EBIT |       |
|---------------|--------|------|------------------|-------|---------|-------|
|               | FY24   | FY25 | FY24             | FY25  | FY24    | FY25  |
| Average       | 1.3x   | 1.3x | 6.7x             | 6.3x  | 12.0x   | 10.6x |
| ARN Media     | 1.3x   | 1.2x | 6.0x             | 6.0x  | 8.1x    | 8.1x  |
| GTN           | 0.5x   | 0.5x | 3.8x             | 3.0x  | 5.1x    | 3.7x  |
| News Corp     | 2.8x   | 2.7x | 18.1x            | 16.3x | 32.7x   | 26.9x |
| Nine          | 1.5x   | 1.4x | 7.6x             | 7.1x  | 10.8x   | 9.8x  |
| NZME          |        |      |                  |       |         |