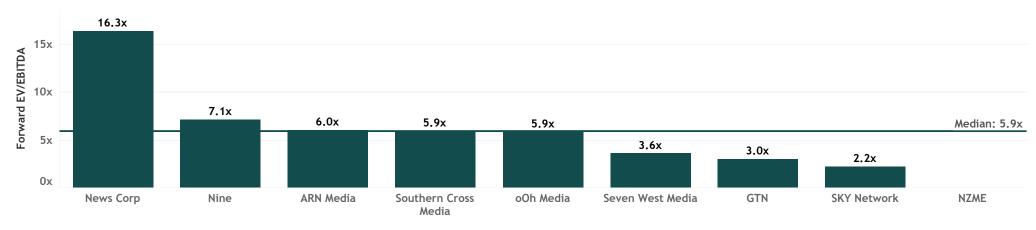

### **Valuation Metrics**

|               | EV/Rev |      | <b>EV/EBITDA</b> |       | EV/EBIT |       |
|---------------|--------|------|------------------|-------|---------|-------|
|               | FY24   | FY25 | FY24             | FY25  | FY24    | FY25  |
| Average       | 1.3x   | 1.3x | 6.7x             | 6.3x  | 12.0x   | 10.6x |
| ARN Media     | 1.3x   | 1.2x | 6.0x             | 6.0x  | 8.1x    | 8.1x  |
| GTN           | 0.5x   | 0.5x | 3.8x             | 3.0x  | 5.1x    | 3.7x  |
| News Corp     | 2.8x   | 2.7x | 18.1x            | 16.3x | 32.7x   | 26.9x |
| Nine          | 1.5x   | 1.4x | 7.6x             | 7.1x  | 10.8x   | 9.8x  |
| NZME          |        |      |                  |       |         |       |
| oOh Media     | 2.7x   | 2.5x | 5.9x             | 5.9x  | 19.2x   | 18.0x |
| Seven West M  | 0.5x   | 0.5x | 3.7x             | 3.6x  | 4.6x    | 4.5x  |
| SKY Network   | 0.5x   | 0.5x | 2.3x             | 2.2x  | 5.0x    | 4.7x  |
| Southern Cros | 1.0x   | 1.0x | 6.5x             | 5.9x  | 10.2x   | 8.9x  |

#### EV/Jun-25 EBITDA

Note: All EV/Revenue values greater than 25x and EV/EBITDA values greater than 60x or less than 0x were filtered out.

**Disclaimer**. While this document is based on the information from sources which are considered reliable, Firehawk Analytics, its directors, employees and consultants do not represent, warrant or guarantee, expressly or impliedly, that the information contained in this document is complete or accurate. This document is a private communication to clients and is not intended for public circulation or for the use of any third party, without the prior approval of Firehawk Analytics.