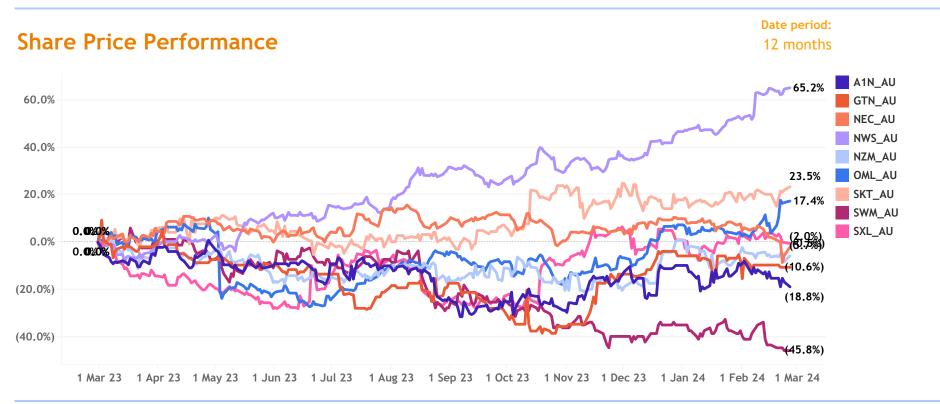

| 2.2x  | 5.0x    | 4.7x  |
| Southern Cros | 1.0x   | 1.0x | 6.5x             | 5.9x  | 10.2x   | 8.9x  |

Note: Blank results are due to a lack of equity research analyst coverage, the EV/Revenue multiple being above 25x, or the EV/EBITDA & EV/EBIT being less than 0x or above 60x. Source: Broker Reports, company disclosures, Firehawk Analytics analysis.

# **Valuation Vs Growth Multiples**

#### Jun-25 Rev Multiple vs Rev Growth



#### Jun-25 EBITDA Multiple vs EBITDA Growth



Note: All EV/Revenue values greater than 25x and EV/EBITDA values greater than 60x or less than 0x were filtered out.

## **Valuation Multiples**

### EV/Jun-25 Rev





#### EV/Jun-25 EBITDA



Note: All EV/Revenue values greater than 25x and EV/EBITDA values greater than 60x or less than 0x were filtered out.



**Disclaimer**. While this document is based on the information from sources which are considered reliable, Firehawk Analytics, its directors, employees and consultants do not represent, warrant or guarantee, expressly or impliedly, that the information contained in this document is complete or accurate. This document is a private communication to clients and is not intended for public circulation or for the use of any third party, without the prior approval of Firehawk Analytics.