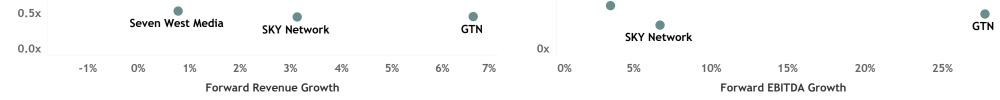

# **Valuation Vs Growth Multiples**

#### Jun-25 Rev Multiple vs Rev Growth

#### Jun-25 EBITDA Multiple vs EBITDA Growth

Note: All EV/Revenue values greater than 25x and EV/EBITDA values greater than 60x or less than 0x were filtered out.