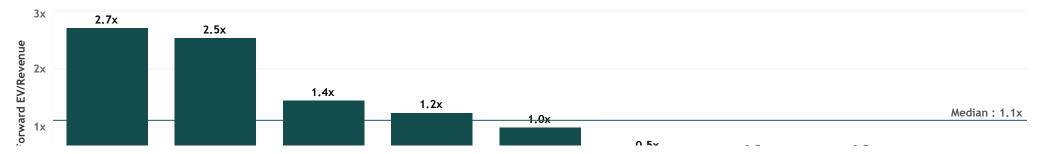

## **Valuation Multiples**

### EV/Jun-25 Rev

#### EV/Jun-25 EBITDA

Note: All EV/Revenue values greater than 25x and EV/EBITDA values greater than 60x or less than 0x were filtered out.

**Disclaimer**. While this document is based on the information from sources which are considered reliable, Firehawk Analytics, its directors, employees and consultants do not represent, warrant or guarantee, expressly or impliedly, that the information contained in this document is complete or accurate. This document is a private communication to clients and is not intended for public circulation or for the use of any third party, without the prior approval of Firehawk Analytics.