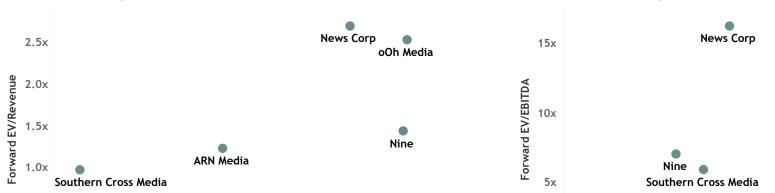

### **Valuation Metrics**

|               | EV/Rev |      | <b>EV/EBITDA</b> |       | EV/EBIT |       |
|---------------|--------|------|------------------|-------|---------|-------|
|               | FY24   | FY25 | FY24             | FY25  | FY24    | FY25  |
| Average       | 1.3x   | 1.3x | 6.7x             | 6.3x  | 12.0x   | 10.6x |
| ARN Media     | 1.3x   | 1.2x | 6.0x             | 6.0x  | 8.1x    | 8.1x  |
| GTN           | 0.5x   | 0.5x | 3.8x             | 3.0x  | 5.1x    | 3.7x  |
| News Corp     | 2.8x   | 2.7x | 18.1x            | 16.3x | 32.7x   | 26.9x |
| Nine          | 1.5x   | 1.4x | 7.6x             | 7.1x  | 10.8x   | 9.8x  |
| NZME          |        |      |                  |       |         |       |
| oOh Media     | 2.7x   | 2.5x | 5.9x             | 5.9x  | 19.2x   | 18.0x |
| Seven West M  | 0.5x   | 0.5x | 3.7x             | 3.6x  | 4.6x    | 4.5x  |
| SKY Network   | 0.5x   | 0.5x | 2.3x             | 2.2x  | 5.0x    | 4.7x  |
| Southern Cros | 1.0x   | 1.0x | 6.5x             | 5.9x  | 10.2x   | 8.9x  |

Note: Blank results are due to a lack of equity research analyst coverage, the EV/Revenue multiple being above 25x, or the EV/EBITDA & EV/EBIT being less than 0x or above 60x. Source: Broker Reports, company disclosures, Firehawk Analytics analysis.