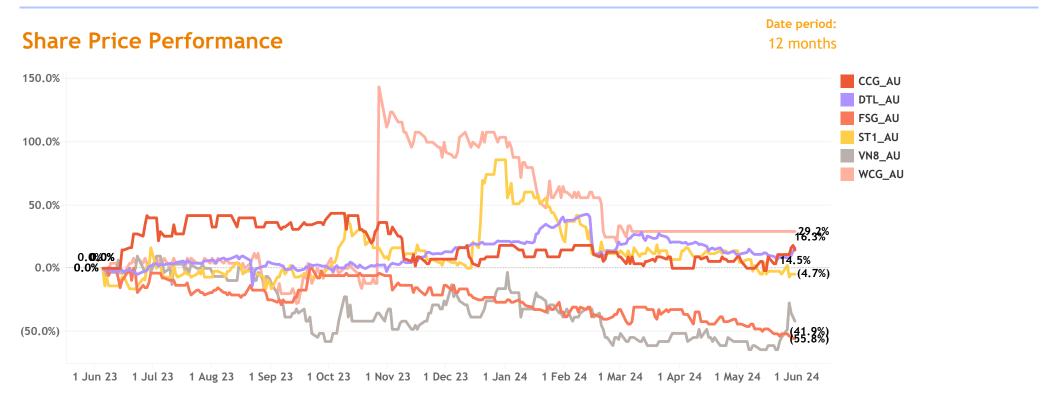

# Last Share Price & Daily Change (%)

Note: Only top 5 and bottom 5 movers from the list are shown