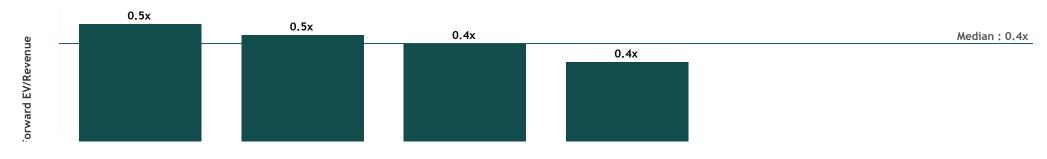

## **Valuation Metrics**

|                   | EV/Rev |      | EV/EBITDA |       | EV/EBIT |       |
|-------------------|--------|------|-----------|-------|---------|-------|
|                   | FY24   | FY25 | FY24      | FY25  | FY24    | FY25  |
| Average           | 0.5x   | 0.4x | 6.5x      | 6.1x  | 8.4x    | 7.8x  |
| 5G Networks       | 0.1x   | 0.1x | 0.4x      | 0.4x  | 1.1x    | 1.1x  |
| Comms Group       | 0.5x   | 0.5x | 3.8x      | 3.4x  | 6.8x    | 5.2x  |
| Data#3            | 0.4x   | 0.4x | 19.4x     | 16.9x | 21.8x   | 18.7x |
| Field Solutions   | 0.6x   | 0.5x | 6.2x      | 5.0x  |         |       |
| Spirit Technology | 0.5x   | 0.4x | 5.1x      | 4.8x  | 6.5x    | 6.1x  |
| Vonex             | 0.8x   |      | 4.1x      |       | 5.6x    |       |

Note: Blank results are due to a lack of equity research analyst coverage, the EV/Revenue multiple being above 25x, or the EV/EBITDA & EV/EBIT being less than 0x or above 60x. Source: Broker Reports, company disclosures, Firehawk Analysics analysis.

# **Valuation Multiples**

## EV/Jun-25 Rev