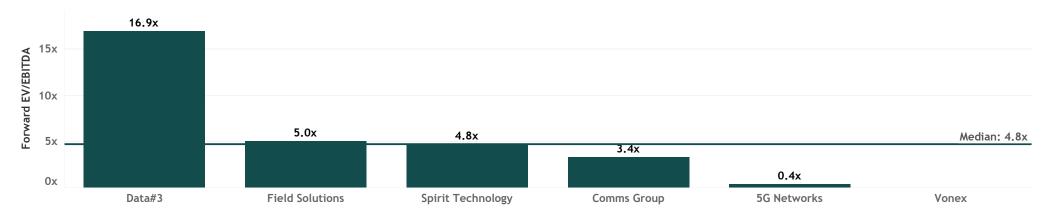

## **Valuation Metrics**

|                   | EV/Rev |      | EV/EBITDA |       | EV/EBIT |       |
|-------------------|--------|------|-----------|-------|---------|-------|
|                   | FY24   | FY25 | FY24      | FY25  | FY24    | FY25  |
| Average           | 0.5x   | 0.4x | 6.5x      | 6.1x  | 8.4x    | 7.8x  |
| 5G Networks       | 0.1x   | 0.1x | 0.4x      | 0.4x  | 1.1x    | 1.1x  |
| Comms Group       | 0.5x   | 0.5x | 3.8x      | 3.4x  | 6.8x    | 5.2x  |
| Data#3            | 0.4x   | 0.4x | 19.4x     | 16.9x | 21.8x   | 18.7x |
| Field Solutions   | 0.6x   | 0.5x | 6.2x      | 5.0x  |         |       |
| Spirit Technology | 0.5x   | 0.4x | 5.1x      | 4.8x  | 6.5x    | 6.1x  |
| Vonex             | 0.8x   |      | 4.1x      |       | 5.6x    |       |

Note: Blank results are due to a lack of equity research analyst coverage, the EV/Revenue multiple being above 25x, or the EV/EBITDA & EV/EBIT being less than 0x or above 60x. Source: Broker Reports, company disclosures, Firehawk Analysics analysis.

# **Valuation Multiples**

### EV/Jun-25 EBITDA

Note: All EV/Revenue values greater than 25x and EV/EBITDA values greater than 60x or less than 0x were filtered out.

Disclaimer. While this document is based on the information from sources which are considered reliable, Firehawk Analytics, its directors, employees and consultants do not represent, warrant or guarantee, expressly or impliedly, that the information contained in this document is complete or accurate. This document is a private communication to clients and is not intended for public circulation or for the use of any third party, without the prior approval of Firehawk Analytics.