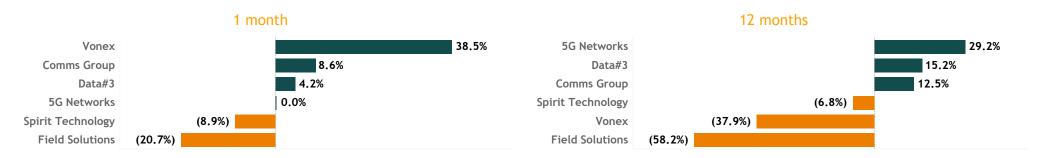

# Last Share Price & Daily Change (%)

Note: Only top 5 and bottom 5 movers from the list are shown