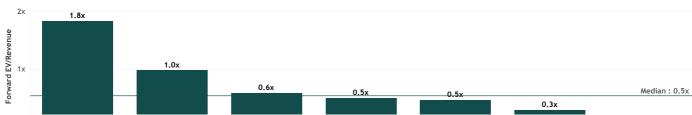

|       |
| Spirit Technology | 0.5x   | 0.5x | 5.8x      | 5.5x  | 7.5x    | 7.1x  |
| Symbio            | 1.0x   | 1.0x | 6.8x      | 6.1x  | 13.6x   | 12.0x |
| Vonex             | 0.8x   |      | 4.3x      |       | 5.8x    |       |
| Webcentral        | 1.8x   | 1.8x | 10.0x     | 10.0x | 32.6x   | 32.6x |

Note: Blank results are due to a lack of equity research analyst coverage, the EV/Revenue multiple being above 25x, or the EV/EBITDA & EV/EBIT being less than 0x or above 60x. Source: Broker Reports, company disclosures, Firehawk Analytics analysis.

### **Valuation Vs Growth Multiples**



 $\textbf{Note:} \ \textbf{All EV/Revenue values greater than 25x and EV/EBITDA values greater than 60x or less than 0x were filtered out.}$ 

# **Valuation Multiples**

## EV/Jun-25 Rev





#### EV/Jun-25 EBITDA



Note: All EV/Revenue values greater than 25x and EV/EBITDA values greater than 60x or less than 0x were filtered out.



Disclaimer. While this document is based on the information from sources which are considered reliable, Firehawk Analytics, its directors, employees and consultants do not represent, warrant or guarantee, expressly or impliedly, that the information contained in this document is complete or accurate. This document is a private communication to clients and is not intended for public circulation or for the use of any third party, without the prior approval of Firehawk Analytics.