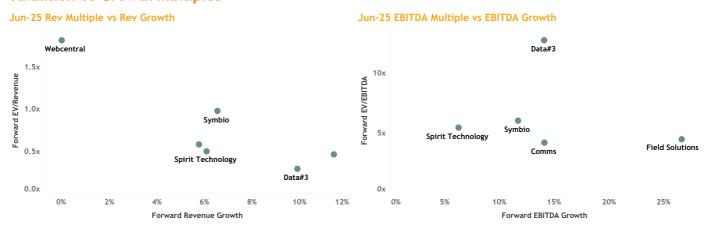

### **Valuation Vs Growth Multiples**

 $\textbf{Note:} \ \textbf{All EV/Revenue values greater than 25x and EV/EBITDA values greater than 60x or less than 0x were filtered out.}$ 