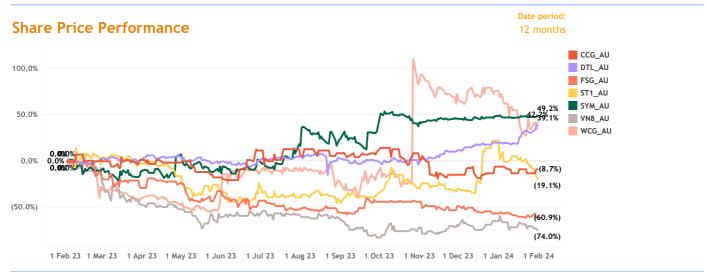

## Last Share Price & Daily Change (%)

Note: Only top 5 and bottom 5 movers from the list are shown