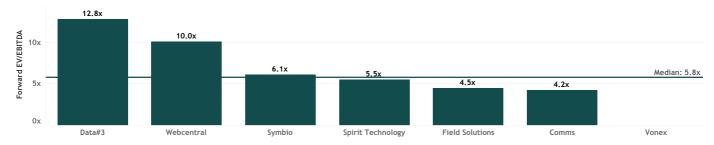

# **Valuation Multiples**

#### EV/Jun-25 EBITDA

Note: All EV/Revenue values greater than 25x and EV/EBITDA values greater than 60x or less than 0x were filtered out.

Disclaimer. While this document is based on the information from sources which are considered reliable, Firehawk Analytics, its directors, employees and consultants do not represent, warrant or guarantee, expressly or impliedly, that the information contained in this document is complete or accurate. This document is a private communication to clients and is not intended for public circulation or for the use of any third party, without the prior approval of Firehawk Analytics.