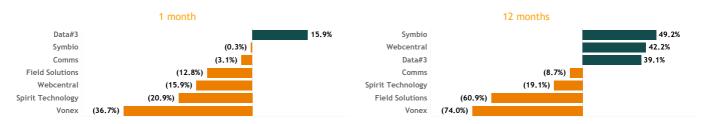

## Last Share Price & Daily Change (%)

Note: Only top 5 and bottom 5 movers from the list are shown